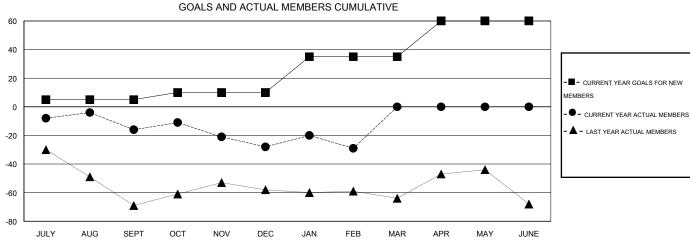

## GOALS AND ACTUAL NEW CLUBS CUMULATIVE

22 CLUBS OF 44 ADDED 1 OR MORE

NEW MEMBERS

| <b>A</b>   | - ▲ - LAST YEAR ACTUAL MEMBERS |  |
|------------|--------------------------------|--|
| Y JUNE     |                                |  |
| GENDER DIS | <u>TRIBUTION</u>               |  |
| MALE       | 727 (70.58%)                   |  |
| FEMALE     | 303 (29.42%)                   |  |
|            |                                |  |